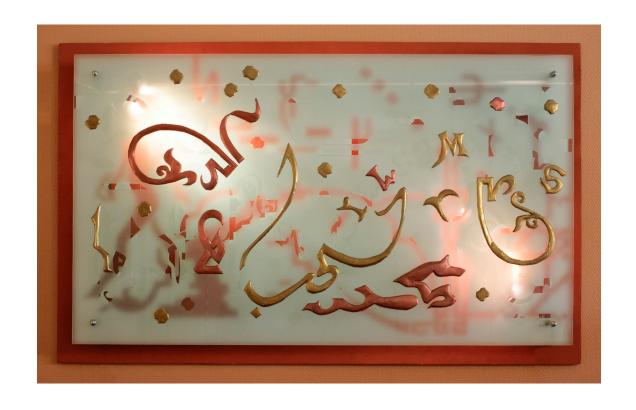

#### SPEECH SPACE

cross cultural meeting

a separating wall can be interactive swedish names as poetry