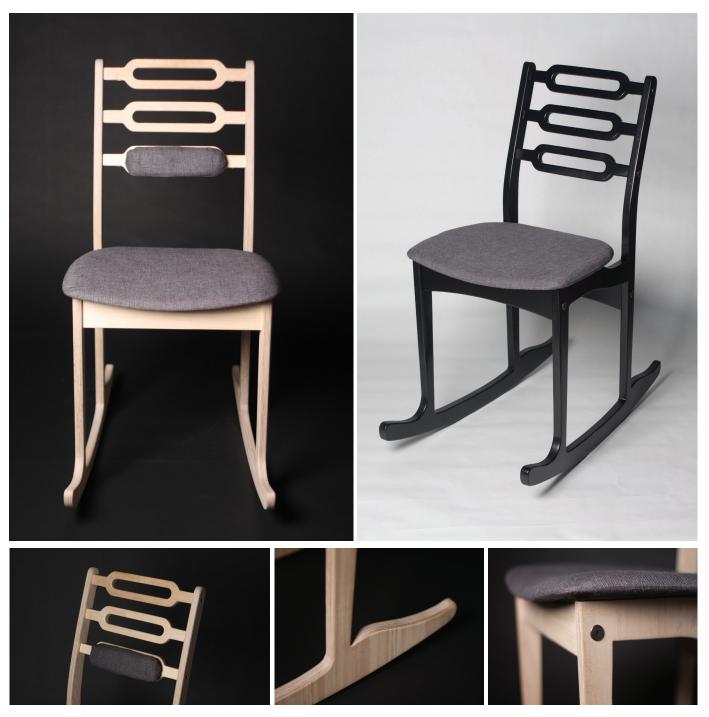

#### THE WINDHOVER

bringing Carl Malmesten into nowaday's office world

The Windhover is a rocking chair for office use. With just little body movement using your interior back muscles it supports your spine while working. You will find balance close to your desk.

adjustable foam from thoracic spine to lumbar spine giving additional comfort